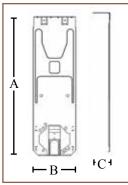

#### **FEATURES**

Mounts inside or under wall stud tracks Built-in back support Meets ADA guidelines for 15" height minimum

MATERIAL/FINISH Steel/Galvanized

CERTIFICATIONS UL Standard: UL 514A

FMBS18TZ

| PART #   | A      | В     | C     | BOX<br>QTY. |
|----------|--------|-------|-------|-------------|
| FMBS18TZ | 21.06" | 6.48" | 2.56" | 25          |