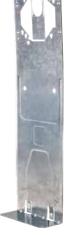

#### **FEATURES**

Mounts inside or under wall stud tracks Built-in back support Meets ADA guidelines for 15" height minimum

MATERIAL/FINISH Steel/Galvanized

CERTIFICATIONS UL Standard: UL 514A

FMBS18TZ

| PART #   | A      | В     | C     | BOX<br>QTY. |
|----------|--------|-------|-------|-------------|
| FMBS18TZ | 21.06" | 6.48" | 2.56" | 25          |