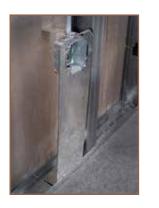

#### **APPLICATION**

Provides versatility in positioning electrical boxes in between wall studs.