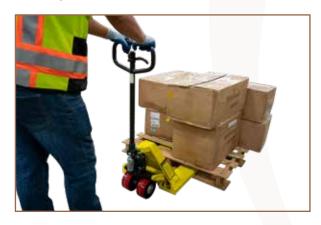

## 20" X 48" 6,600 LB CAPACITY PALLET JACK

The Southwire Low Profile 20" x 48" Pallet Jack will handle the heavy lifting for you. The pallet jack's 2.5" low profile fork height allows for easy engagement of most pallets. A welded all-steel frame and tough powder coat finish provides maximum durability and protection.

## **FEATURES**

- Capacity: 6,600 lbs
- Three-function handle controls raising, lowering, and neutral
- Minimum fork height: 2.5"
- Maximum lift height: 6.25"
- Pivot wheel size (x2): 6.25" diameter x 2.75" wide
- Fork width: 6.0"
- Outside fork width: 20.5"
- Fork length: 48.0"
- Turning radius: 180°