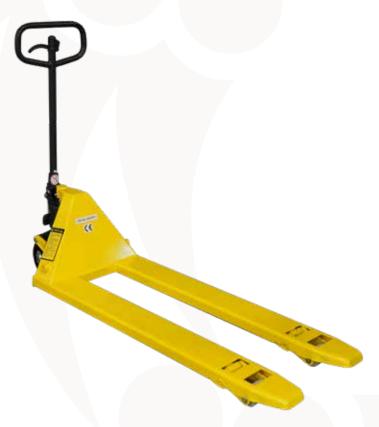

## 20" X 48" 6,600 LB CAPACITY PALLET JACK

The Southwire Low Profile 20" x 48" Pallet Jack will handle the heavy lifting for you. The pallet jack's 2.5" low profile fork height allows for easy engagement of most pallets. A welded all-steel frame and tough powder coat finish provides maximum durability and protection.

## **FEATURES**

- Capacity: 6,600 lbs
- Three-function handle controls raising, lowering, and neutral
- Minimum fork height: 2.5"
- Maximum lift height: 6.25"
- Pivot wheel size (x2): 6.25" diameter x 2.75" wide
- Fork width: 6.0"
- Outside fork width: 20.5"
- Fork length: 48.0"
- Turning radius: 180°

| MODEL # | STOCK # | DESCRIPTION           |         | OVERALL DIMENSIONS (L x W x H) | WEIGHT  | W2 OVERALL<br>WIDTH | L1 FORK<br>LENGTH |
|---------|---------|-----------------------|---------|--------------------------------|---------|---------------------|-------------------|
| PJ20    | 779766  | 20" x 48" Pallet Jack | 110 lbs | 63" x 20.5" x 45.125"          | 172 lbs | 20.5"               | 48"               |