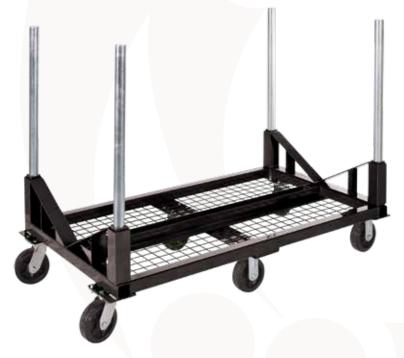

## **FEATURES**

- Transports 2,000 lbs of pipe individually or up to a height of 34"
- (6) 6" heavy duty casters
- Center-positioned casters make rolling the Pipe Mac<sup>™</sup> easy and enables quick cart rotation for tight turns
- Removable posts for compact storage
- Stacks when not in use and stacks with other Southwire Mac Rack carts
- Simple but rugged vee attachment prevents pipe from rolling while the Pipe Mac™ is in motion
- Included vee attachment easily slips over the four post holders no tools required

| MODEL # | STOCK # | DESCRIPTION                               | WEIGHT              | HEIGHT STOWED   | HEIGHT OPERATING | WIDTH           | LENGTH           |
|---------|---------|-------------------------------------------|---------------------|-----------------|------------------|-----------------|------------------|
| PMAC    | 783230  | Pipe Mac™                                 | 178.0 lbs (80.7 kg) | 18.5" (47.0 cm) | 44.0" (111.7 cm) | 33.0" (83.8 cm) | 59.0" (150.0 cm) |
| PMACVEE | 783240  | Pipe Mac <sup>™</sup> Vee Attachment Only | 16.5 lbs (7.5 kg)   | 2.5" (6.4 cm)   | 7.5" (19.1 cm)   | 2.5" (6.4 cm)   | 32.5" (82.6 cm)  |