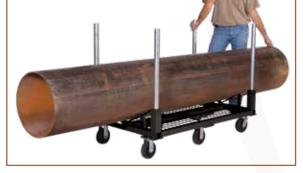

## PIPE MAC™ CART

Southwire's Pipe Mac<sup>™</sup> cart is purposely built to transport large pipes and pipe bundles.

## **FEATURES**

- Transports 2,000 lbs of pipe individually or up to a height of 34"
- (6) 6" heavy duty casters
- Center-positioned casters make rolling the Pipe Mac<sup>™</sup> easy and enables quick cart rotation for tight turns
- Removable posts for compact storage
- Stacks when not in use and stacks with other Southwire Mac Rack carts
- Simple but rugged vee attachment prevents pipe from rolling while the Pipe Mac™ is in motion
- Included vee attachment easily slips over the four post holders no tools required