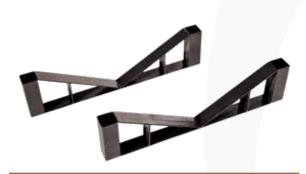

## **FEATURES**

- Transports 2,000 lbs of pipe individually or up to a height of 34"
- (6) 6" heavy duty casters
- Center-positioned casters make rolling the Pipe Mac<sup>™</sup> easy and enables quick cart rotation for tight turns
- Removable posts for compact storage
- Stacks when not in use and stacks with other Southwire Mac Rack carts
- Simple but rugged vee attachment prevents pipe from rolling while the Pipe Mac™ is in motion
- Included vee attachment easily slips over the four post holders no tools required