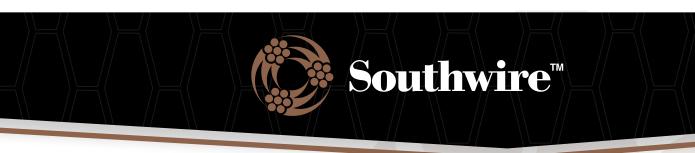

## **APPLICATION**

J-Hooks provide support for data cables: fiber optic, inner duct and low voltage. Pipe anchor clamp feature allows the J-Hook to easily attach to floor supports.

#### **FEATURES**

J-Hooks are designed with round edges to provide proper bend radius 1-5/16" diameter J-Hook

## **MATERIAL/FINISH**

Steel/Galvanized