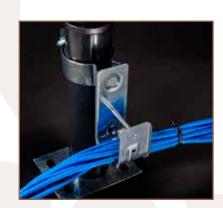

#### **CERTIFICATIONS**

UL Standard: UL 2239

CAT21CD1BTZ

Rev. 0, 03/23

| PART #      | Α     | В     | C     | D     | E     | BOX<br>QTY. |
|-------------|-------|-------|-------|-------|-------|-------------|
| CAT21CD1BTZ | 1.79" | 1.24" | 2.26" | 1.64" | 3.62" | 50          |