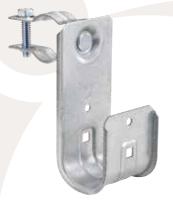

## **APPLICATION**

J-Hooks provide support for data cables: fiber optic, inner duct and low voltage. Pipe anchor clamp feature allows the J-Hook to easily attach to floor supports.