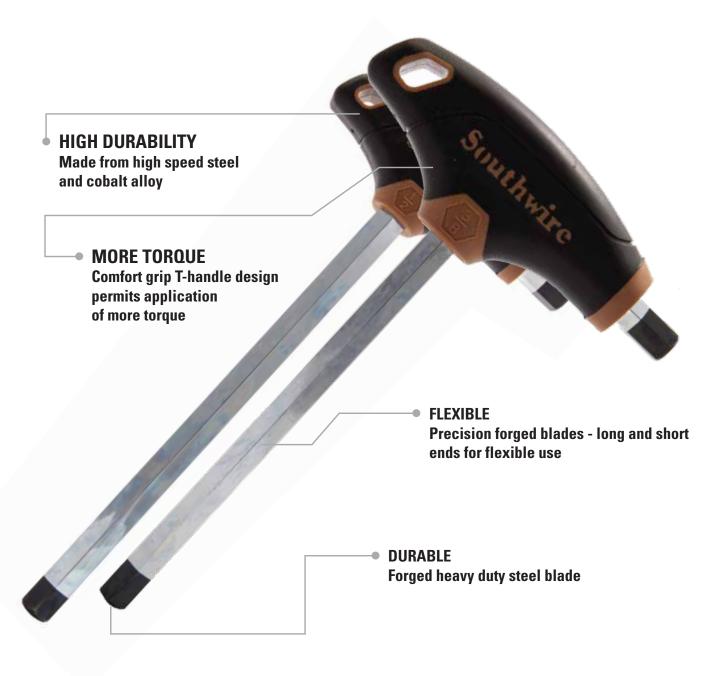

## **Features & Benefits**

- T-handle design permits application of more torque
- Long and short ends for flexible use
- Forged heavy duty steel blade for durable usage
- Overmolded grip for comfortable feel