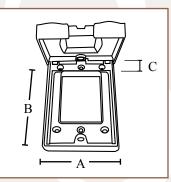

#### **STANDARD FINISH**

• Premium powder coat finish

| PART #  | COLOR  | MASTER<br>QTY. | WEIGHT/<br>CASE (LBS.) | A     | В     | C     |
|---------|--------|----------------|------------------------|-------|-------|-------|
| WC1V12  | GRAY   | 20             | 22                     | 2.81" | 4.56" | .551" |
| WC1V12B | BRONZE | 20             | 22                     | 2.81" | 4.56" | .551" |
| WC1V12W | WHITE  | 20             | 22                     | 2.81" | 4.56" | .551" |

WC1V12

UL® Listed and 2011 NEC® and NEMA® 3R Compliant

Rev. 0, 06/23