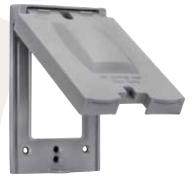

## **10 IN 1 VERTICAL & HORIZONTAL MULTI-USE COVER**

#### FEATURES

- Aluminum cast cover with spring loaded lid
- Can be mounted vertically or horizontally
- · Heavy duty die cast metal construction
- Weather seal gasket to block moisture
- Roomy interior provides space for switches
- Lockable
- Snap in configuration enables tool free installation
- Maximum corrosion resistant fabrication
- Gray, bronze and white