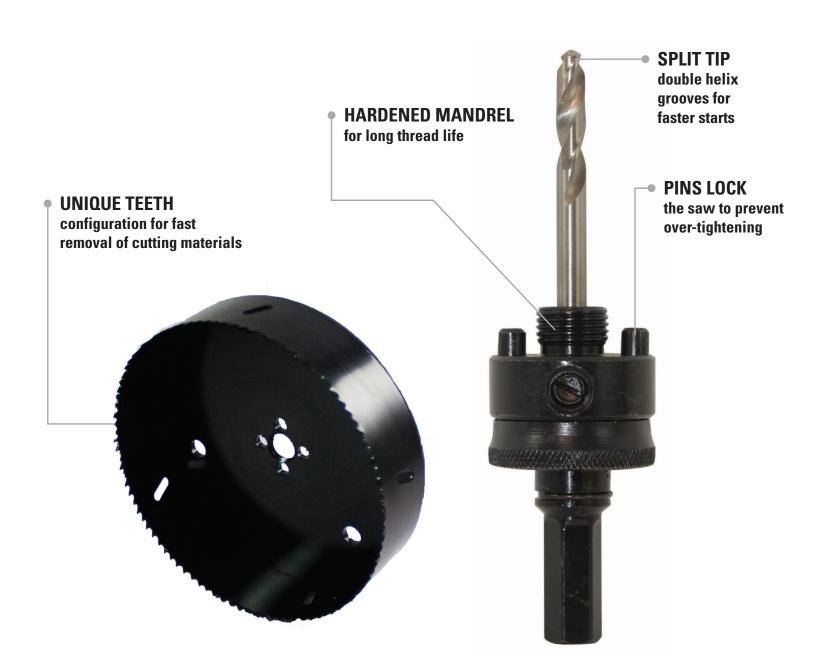

## **Features**

- For precise cutting in steel, aluminum, brass, wood and plastic
- Unique tool configuration for fast removal of cutting materials
- Easy Slug ejection
- Quick, easy attach and detach of saws