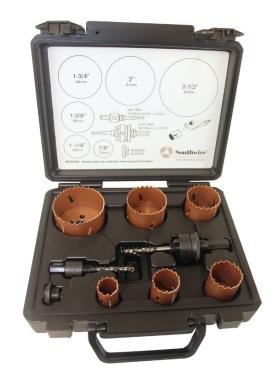

## **Specifications**

| MODEL#    | STOCK#   | DESCRIPTION                                  | INCLUDES                                                                                                                                  |
|-----------|----------|----------------------------------------------|-------------------------------------------------------------------------------------------------------------------------------------------|
| BHMSKIT9  | 58297601 | Bi-Metal Holesaw Kit, 7-piece                | (6) Bi-metal hole saws: 7/8", 1-3/8", 2", 1-1/8", 1-3/4", 2-1/2",<br>(1) 3/8" hex shank mandrel, (1) 3/8" quick change mandrel, (2) pilot |
| BMHS6-3/8 | 58297501 | Bi-Metal Holesaw, 6-3/8" for recessed lights | (1) 6-3/8" Hole Saw                                                                                                                       |
| ABS1/2    | 58295301 | (1) 1/2" Arbor bit shank                     | (1) 1/2" Arbor bit shank                                                                                                                  |